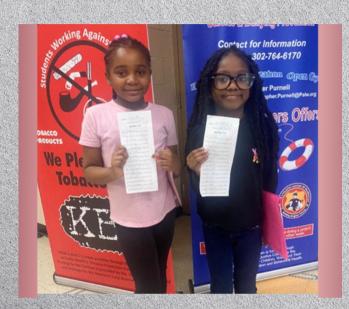

African Drumming(4pm-5pm) S.W.A.T (4:30pm- 5:30pm) **Students Working Against Tobacco** WYLIP 5 pm - 6 pm MWUL Achievement Matters New Program - Thursdays