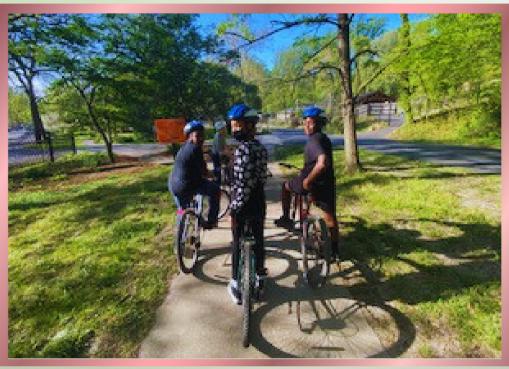

#### SUMMER CAMP ENROLLING NOW! June 19 thru August 19

WPD teaches young students how to ride bicycles. The program is from 8 am to 12 pm on Saturday and Sunday Contact: Officer Jordan 302-764-6170 Ryan.Jordan@palw.org